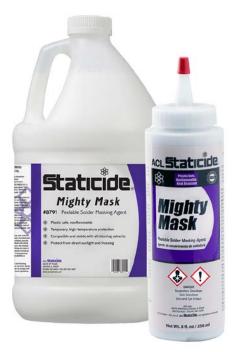

Product# 8691

8 oz (236 ml) squeeze bottle / 12 per case

Product# 8791

Gallon / 1 per case

# Staticide® Mighty Mask

## Peelable solder masking agent

ACL Mighty Mask is a fast-curing, temporary masking agent designed for a variety of electronics manufacturing applications. It safeguards component-free areas on printed circuit boards during soldering and on components during conformal coating processes.